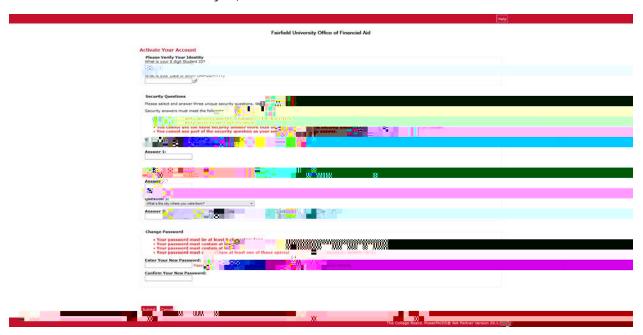

When you click the "First Time User Link" (

2. Enter you Student ID number (your ID number can be located in your admission portal or found on the paper award notification sent to you).

3. Follow the prompts for the Identity and Security Questions. Create a New Password and click Submit. The password must be at least 9 characters, include at least one uppercase letter, one lowercase letter, one number and one symbol (!, @, #, \$, %, ^, `74 &). You will them be taken to the *Log In* page where you can now enter in your Student ID number and new Password.